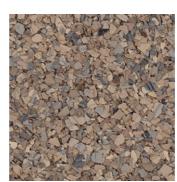

## DECO FLAKE - 1/8" FLAKE

DECORATIVE RESINOUS FLOORING

WARM BLENDS

Desert Mirage

Pyrite

River Rock

Milky Way

Hickory

Velvet Feather

Ground Hazelnut

Mocha

This reproduction approximates the actual color. Factors such as the type of product, degree of gloss, texture, size and shape of area, lighting, heat, or method of application may cause color variance. Substituting other manufacturers' colors may not be representative of our blends. Contact your Sherwin-Williams representative for details.