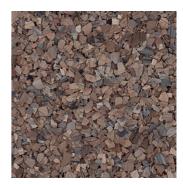

## DECO FLAKE - 1/8" FLAKE

DECORATIVE RESINOUS FLOORING

WARM BLENDS

Desert Mirage

Pyrite

River Rock

Milky Way

Hickory

Velvet Feather

Ground Hazelnut

Mocha

This reproduction approximates the actual color. Factors such as the type of product, degree of gloss, texture, size and shape of area, lighting, heat, or method of application may cause color variance. Substituting other manufacturers' colors may not be representative of our blends. Contact your Sherwin-Williams representative for details.