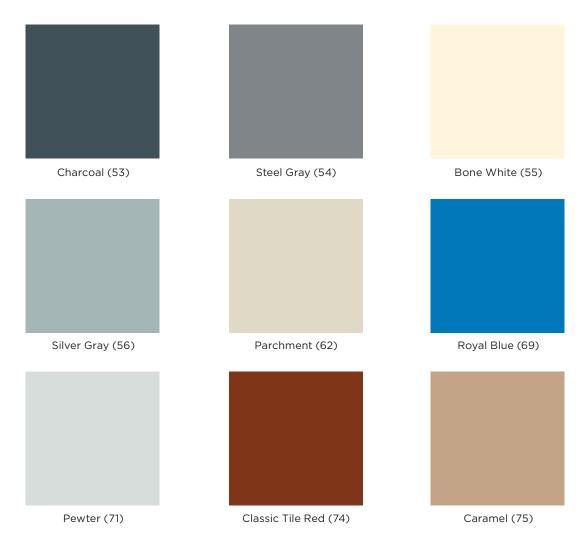

## STANDARD INDUSTRIAL COLORS

We offer a wide range of flooring systems for virtually any industrial application — from warehouses to parking decks to food service operations. Our systems are designed to minimize your downtime while giving you the performance you demand. But specifying the right color can be as important as selecting the appropriate coating. Color can improve employee morale, enhance your image, increase productivity and contribute to the safety of your employees. Sherwin-Williams strives to provide the products you need in the color you require. In addition to the standard colors identified here, custom colors are also available.

Also available in 654 White (59) and 776 Black (61). Computerized custom color matching available upon request.

This reproduction approximates the actual color. Factors such as the type of product, degree of gloss, texture, size and shape of area, lighting, heat or method of application may cause color variance. Contact your Sherwin-Williams representative for details.